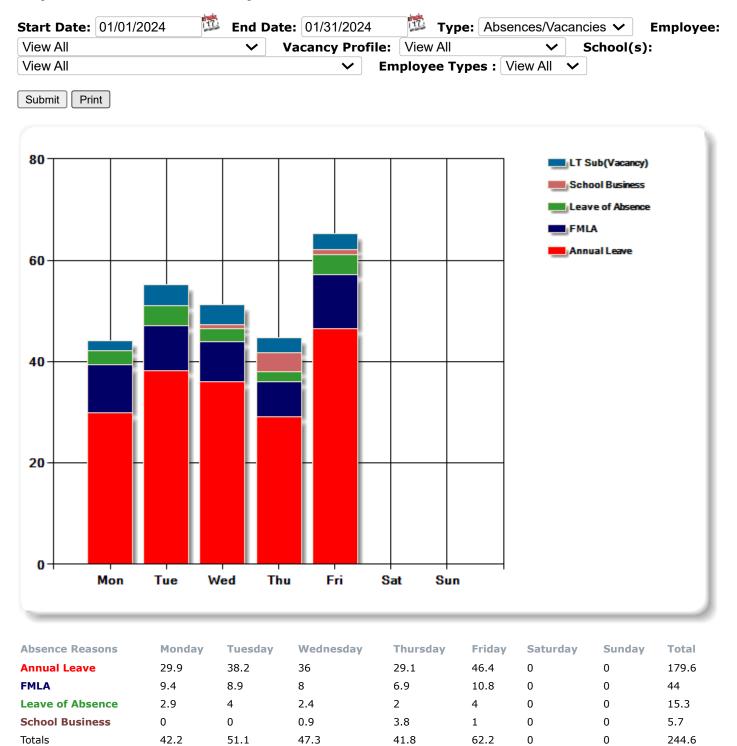

#### VII. Administrative Reports Since January Meeting

- A. Administrative Reports—Principals and district office administrators submit progress reports on work completed in their school/department as well as upcoming events. Principal reports are also sent to parents to improve communication. Board members may comment.
- B. Suspension Report for the month of January
- C. Student Absence Report for month of January
- D. Substitute Teacher Report for the month of January
- E. Student Enrollment Report as of February
- F. Budget Committee Update